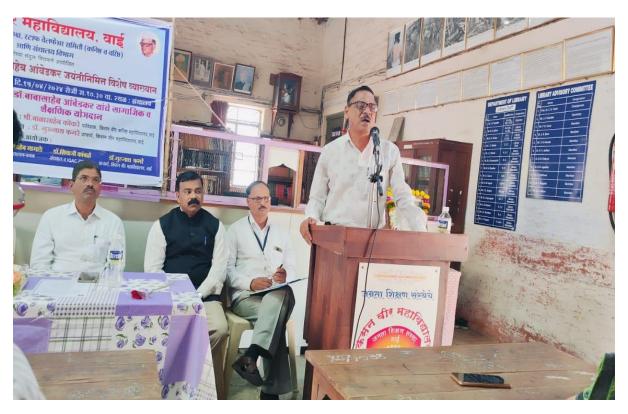

On this occasion, floral tribute was paid to the image of Dr. B. R. Ambedkar by all the staff of the college on 14th April 2024 at 10.00 am. The activity of 18 Hours Continuous Reading was conducted at Competitive Examination Centre of the college for the students on 15th April 2024 at 6.00 am to 11.00 pm. Majority of the students participated in this activity. The Library organized Book exhibition on the life and work of Dr. B. R. Ambedkar on 15th April 2024 at 10.00 am. A Guest Lecture on "Social and Educational Contribution of Dr. Babasaheb Ambedkar" was conducted on 15th April, 2024 at 10.30 am. Mr. Balasaheb Kokare, Supervisor, Kisan Veer Junior Mahavidyalaya, Wai, expressed his views on Dr. B.R. Ambedkar's major social and educational contribution for the upliftment of the downtrodden. He focused on the struggle of Ambedkar against the contemporary social condition based on Caste System.

Honorable Principal Dr. Gurunath Fagare was the Chairperson on this occasion. He made his brief presidential address. At the outset, Dr. Shivaji Kamble, Coordinator, IQAC, introduced the event and Mr. Harish Karande introduced the speaker.

Speaker Mr. Balasaheb Kokare