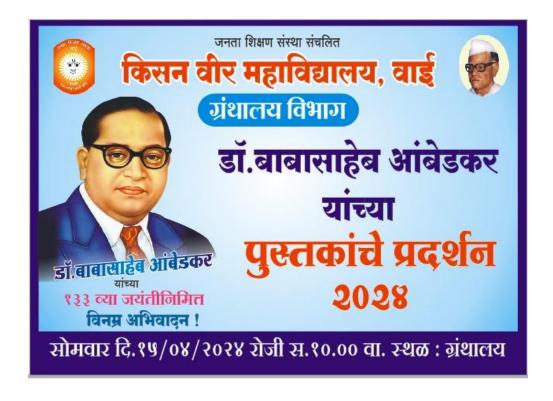

On this occasion, floral tribute was paid to the image of Dr. B. R. Ambedkar by all the staff of the college on 14th April 2024 at 10.00 am. The activity of 18 Hours Continuous Reading was conducted at Competitive Examination Centre of the college for the students on 15th April 2024 at 6.00 am to 11.00 pm. Majority of the students participated in this activity. The Library organized Book exhibition on the life and work of Dr. B. R. Ambedkar on 15th April 2024 at 10.00 am. A Guest Lecture on "Social and Educational Contribution of Dr. Babasaheb Ambedkar" was conducted on 15th April, 2024 at 10.30 am. Mr. Balasaheb Kokare, Supervisor, Kisan Veer Junior Mahavidyalaya, Wai, expressed his views on Dr. B.R. Ambedkar's major social and educational contribution for the upliftment of the downtrodden. He focused on the struggle of Ambedkar against the contemporary social condition based on Caste System.

Floral Tribute to the image of Dr. B. R. Ambedkar

**18 Hours Continuous Reading Activity** 

Dr. B. R. Ambedkar's Books Exhibition

Guest Lecture on "Social and Educational Contribution of Dr. Babasaheb Amedkar"