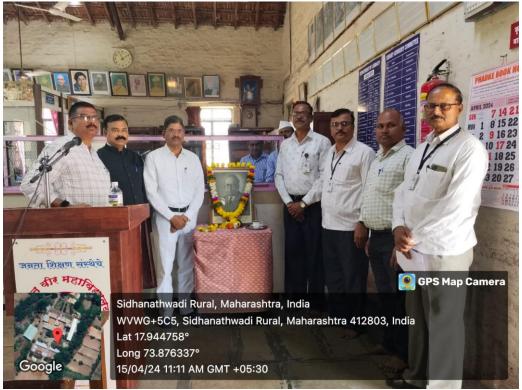

On this occasion, floral tribute was paid to the image of Dr. B. R. Ambedkar by all the staff of the college on 14th April 2024 at 10.00 am. The activity of 18 Hours Continuous Reading was conducted at Competitive Examination Centre of the college for the students on 15th April 2024 at 6.00 am to 11.00 pm. Majority of the students participated in this activity. The Library organized Book exhibition on the life and work of Dr. B. R. Ambedkar on 15th April 2024 at 10.00 am. A Guest Lecture on "Social and Educational Contribution of Dr. Babasaheb Ambedkar" was conducted on 15th April, 2024 at 10.30 am. Mr. Balasaheb Kokare, Supervisor, Kisan Veer Junior Mahavidyalaya, Wai, expressed his views on Dr. B.R. Ambedkar's major social and educational contribution for the upliftment of the downtrodden. He focused on the struggle of Ambedkar against the contemporary social condition based on Caste System.

Honorable Principal Dr. Gurunath Fagare was the Chairperson on this occasion. He made his brief presidential address. At the outset, Dr. Shivaji Kamble, Coordinator, IQAC, introduced the event and Mr. Harish Karande introduced the speaker.

At last Dr. Ambadas Sakat proposed a vote of thanks. Mr. Ganesh Chavan anchored the program. All 67 members of faculty and students were present for the Guest Lecture.

Coordinator
Internal Quality Assurance Cell
Kisan Veer Mahavidyalaya, Wai
Tai. Wai, Dist. Satara

Floral Tribute to the image of Dr. B. R. Ambedkar

**18 Hours Continuous Reading Activity** 

Dr. B. R. Ambedkar's Books Exhibition

Guest Lecture on "Social and Educational Contribution of Dr. Babasaheb Amedkar"