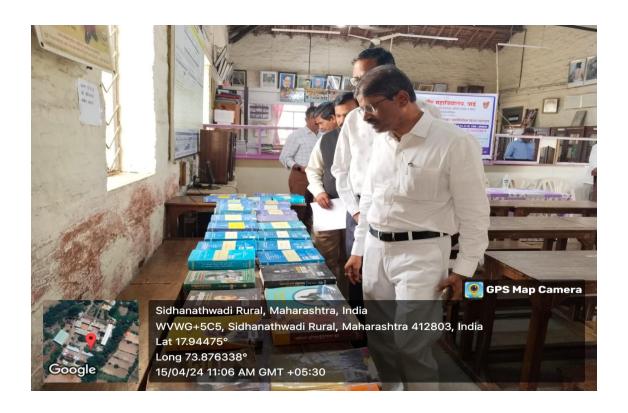

#### Report

Internal Quality Assurance Cell (IQAC), Staff Welfare Committee and Library of our college organized the following activities to celebrate Dr. B.R. Ambedkar's 133 Birth Anniversary.

| Description of Event                                                                                                                                | Date and Time                                                                                                                                                                                                      |
|-----------------------------------------------------------------------------------------------------------------------------------------------------|--------------------------------------------------------------------------------------------------------------------------------------------------------------------------------------------------------------------|
| Floral Tribute to the Image of Dr. B. R.                                                                                                            | 14 <sup>th</sup> April 2024 at 10.00 am                                                                                                                                                                            |
| Ambedkar                                                                                                                                            |                                                                                                                                                                                                                    |
| 18 Hours Continuous Reading Activity                                                                                                                | 15th April 2024 at 6.00 am to                                                                                                                                                                                      |
|                                                                                                                                                     | 11.00 pm                                                                                                                                                                                                           |
| Dr. B. R. Ambedkar's Books Exhibition                                                                                                               | 15th April 2024 at 10.00 am                                                                                                                                                                                        |
| <ul> <li>Guest Lecture on "Social and<br/>Educational Contribution of Dr.<br/>Babasaheb Ambedkar"</li> <li>Speaker -Mr. Balasaheb Kokare</li> </ul> | 15 <sup>th</sup> April 2024 at 10.30 am                                                                                                                                                                            |
|                                                                                                                                                     | Floral Tribute to the Image of Dr. B. R. Ambedkar  18 Hours Continuous Reading Activity  Dr. B. R. Ambedkar's Books Exhibition  • Guest Lecture on "Social and Educational Contribution of Dr. Babasaheb Ambedkar" |

On this occasion, floral tribute was paid to the image of Dr. B. R. Ambedkar by all the staff of the college on 14th April 2024 at 10.00 am. The activity of 18 Hours Continuous Reading was conducted at Competitive Examination Centre of the college for the students on 15th April 2024 at 6.00 am to 11.00 pm. Majority of the students participated in this activity. The Library organized Book exhibition on the life and work of Dr. B. R. Ambedkar on 15th April 2024 at 10.00 am. A Guest Lecture on "Social and Educational Contribution of Dr. Babasaheb Ambedkar" was conducted on 15th April, 2024 at 10.30 am. Mr. Balasaheb Kokare, Supervisor, Kisan Veer Junior Mahavidyalaya, Wai, expressed his views on Dr. B.R. Ambedkar's major social and educational contribution for the upliftment of the downtrodden. He focused on the struggle of Ambedkar against the contemporary social condition based on Caste System.

Floral Tribute to the image of Dr. B. R. Ambedkar

**18 Hours Continuous Reading Activity** 

Dr. B. R. Ambedkar's Books Exhibition

Guest Lecture on "Social and Educational Contribution of Dr. Babasaheb Amedkar"