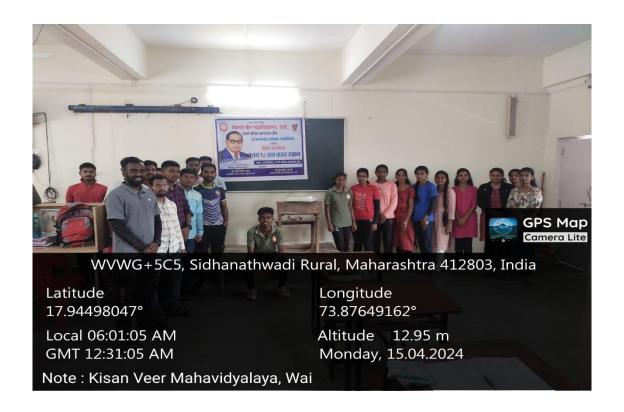

On this occasion, floral tribute was paid to the image of Dr. B. R. Ambedkar by all the staff of the college on 14th April 2024 at 10.00 am. The activity of 18 Hours Continuous Reading was conducted at Competitive Examination Centre of the college for the students on 15th April 2024 at 6.00 am to 11.00 pm. Majority of the students participated in this activity. The Library organized Book exhibition on the life and work of Dr. B. R. Ambedkar on 15th April 2024 at 10.00 am. A Guest Lecture on "Social and Educational Contribution of Dr. Babasaheb Ambedkar" was conducted on 15th April, 2024 at 10.30 am. Mr. Balasaheb Kokare, Supervisor, Kisan Veer Junior Mahavidyalaya, Wai, expressed his views on Dr. B.R. Ambedkar's major social and educational contribution for the upliftment of the downtrodden. He focused on the struggle of Ambedkar against the contemporary social condition based on Caste System.

Floral Tribute to the image of Dr. B. R. Ambedkar

**18 Hours Continuous Reading Activity** 

Dr. B. R. Ambedkar's Books Exhibition

Guest Lecture on "Social and Educational Contribution of Dr. Babasaheb Amedkar"