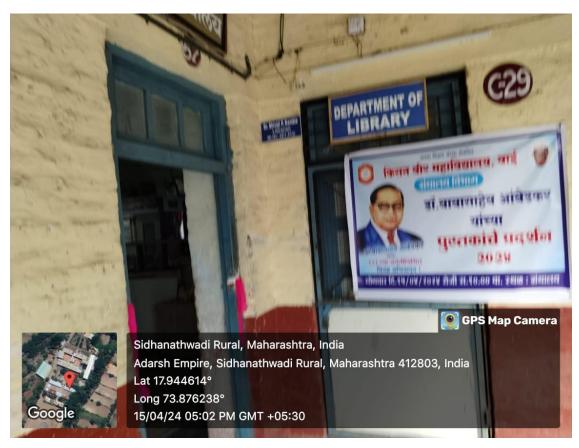

#### Report

Internal Quality Assurance Cell (IQAC), Staff Welfare Committee and Library of our college organized the following activities to celebrate Dr. B.R. Ambedkar's 133 Birth Anniversary.

| Description of Event                                                                                                                                | Date and Time                                                                                                                                                                                                      |
|-----------------------------------------------------------------------------------------------------------------------------------------------------|--------------------------------------------------------------------------------------------------------------------------------------------------------------------------------------------------------------------|
| Floral Tribute to the Image of Dr. B. R.                                                                                                            | 14 <sup>th</sup> April 2024 at 10.00 am                                                                                                                                                                            |
| Ambedkar                                                                                                                                            |                                                                                                                                                                                                                    |
| 18 Hours Continuous Reading Activity                                                                                                                | 15th April 2024 at 6.00 am to                                                                                                                                                                                      |
|                                                                                                                                                     | 11.00 pm                                                                                                                                                                                                           |
| Dr. B. R. Ambedkar's Books Exhibition                                                                                                               | 15th April 2024 at 10.00 am                                                                                                                                                                                        |
| <ul> <li>Guest Lecture on "Social and<br/>Educational Contribution of Dr.<br/>Babasaheb Ambedkar"</li> <li>Speaker -Mr. Balasaheb Kokare</li> </ul> | 15 <sup>th</sup> April 2024 at 10.30 am                                                                                                                                                                            |
|                                                                                                                                                     | Floral Tribute to the Image of Dr. B. R. Ambedkar  18 Hours Continuous Reading Activity  Dr. B. R. Ambedkar's Books Exhibition  • Guest Lecture on "Social and Educational Contribution of Dr. Babasaheb Ambedkar" |

On this occasion, floral tribute was paid to the image of Dr. B. R. Ambedkar by all the staff of the college on 14th April 2024 at 10.00 am. The activity of 18 Hours Continuous Reading was conducted at Competitive Examination Centre of the college for the students on 15th April 2024 at 6.00 am to 11.00 pm. Majority of the students participated in this activity. The Library organized Book exhibition on the life and work of Dr. B. R. Ambedkar on 15th April 2024 at 10.00 am. A Guest Lecture on "Social and Educational Contribution of Dr. Babasaheb Ambedkar" was conducted on 15th April, 2024 at 10.30 am. Mr. Balasaheb Kokare, Supervisor, Kisan Veer Junior Mahavidyalaya, Wai, expressed his views on Dr. B.R. Ambedkar's major social and educational contribution for the upliftment of the downtrodden. He focused on the struggle of Ambedkar against the contemporary social condition based on Caste System.