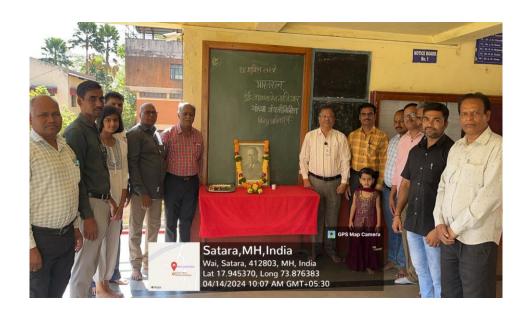

On this occasion, floral tribute was paid to the image of Dr. B. R. Ambedkar by all the staff of the college on 14th April 2024 at 10.00 am. The activity of 18 Hours Continuous Reading was conducted at Competitive Examination Centre of the college for the students on 15th April 2024 at 6.00 am to 11.00 pm. Majority of the students participated in this activity. The Library organized Book exhibition on the life and work of Dr. B. R. Ambedkar on 15th April 2024 at 10.00 am. A Guest Lecture on "Social and Educational Contribution of Dr. Babasaheb Ambedkar" was conducted on 15th April, 2024 at 10.30 am. Mr. Balasaheb Kokare, Supervisor, Kisan Veer Junior Mahavidyalaya, Wai, expressed his views on Dr. B.R. Ambedkar's major social and educational contribution for the upliftment of the downtrodden. He focused on the struggle of Ambedkar against the contemporary social condition based on Caste System.

Floral Tribute to the image of Dr. B. R. Ambedkar

**18 Hours Continuous Reading Activity** 

Dr. B. R. Ambedkar's Books Exhibition

Guest Lecture on "Social and Educational Contribution of Dr. Babasaheb Amedkar"