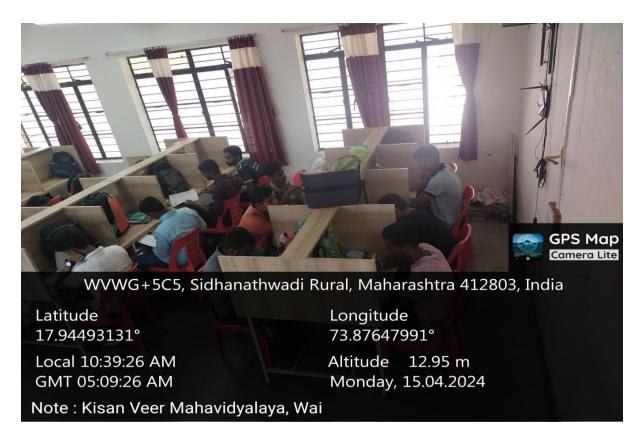

On this occasion, floral tribute was paid to the image of Dr. B. R. Ambedkar by all the staff of the college on 14th April 2024 at 10.00 am. The activity of 18 Hours Continuous Reading was conducted at Competitive Examination Centre of the college for the students on 15th April 2024 at 6.00 am to 11.00 pm. Majority of the students participated in this activity. The Library organized Book exhibition on the life and work of Dr. B. R. Ambedkar on 15th April 2024 at 10.00 am. A Guest Lecture on "Social and Educational Contribution of Dr. Babasaheb Ambedkar" was conducted on 15th April, 2024 at 10.30 am. Mr. Balasaheb Kokare, Supervisor, Kisan Veer Junior Mahavidyalaya, Wai, expressed his views on Dr. B.R. Ambedkar's major social and educational contribution for the upliftment of the downtrodden. He focused on the struggle of Ambedkar against the contemporary social condition based on Caste System.

Floral Tribute to the image of Dr. B. R. Ambedkar

**18 Hours Continuous Reading Activity** 

Dr. B. R. Ambedkar's Books Exhibition

Guest Lecture on "Social and Educational Contribution of Dr. Babasaheb Amedkar"